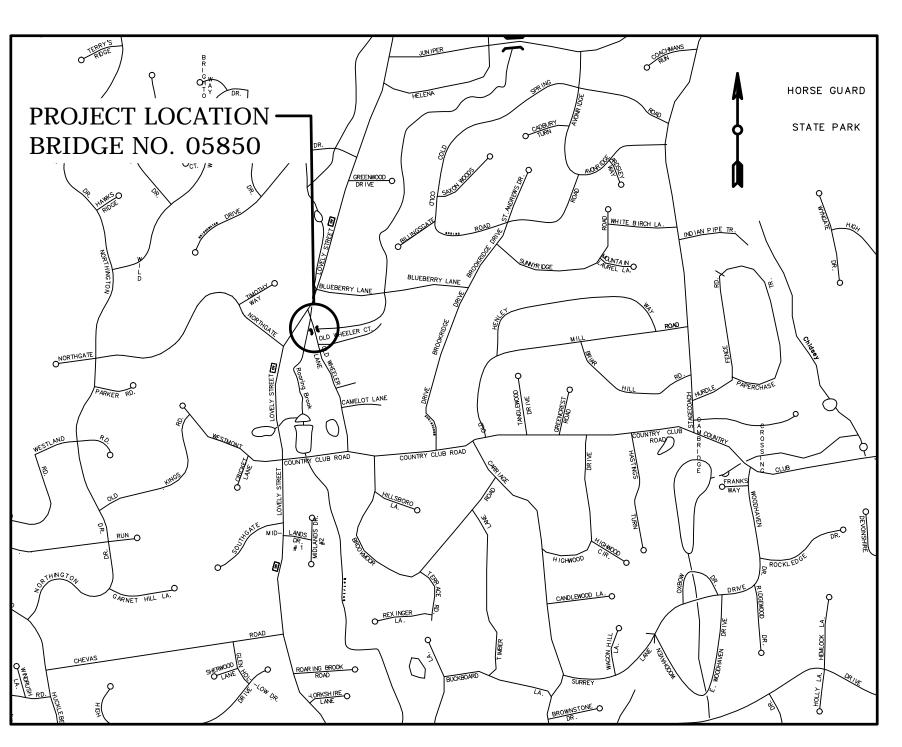

## TOWN OF AVON

**LOCATION MAP** NOT TO SCALE

December 2015

| SHEET NO.          | DESCRIPTION                         |
|--------------------|-------------------------------------|
| -                  | TITLE SHEET                         |
| EST-1              | DETAILED ESTIMATE                   |
| TIE-1              | SURVEY AND TIE PLAN                 |
| TYP-1              | TYPICAL SECTIONS                    |
| MDS-1              | MISCELLANEOUS DETAILS               |
| MDS-2              | SIDEWALK RAMP DETAILS               |
| MDS-3 TO MDS-6     | TIMBER GUIDERAIL DETAILS            |
| MDS-7              | E&S NOTES DETAILS                   |
| HWY-1              | ROADWAY PLAN                        |
| PRO-1              | ROADWAY PROFILE                     |
| XSC-1              | CROSS SECTIONS                      |
| S-01               | GENERAL PLAN, ELEVATION AND SECTION |
| S-02               | BORING LOGS-1                       |
| S-03               | BORING LOGS-2                       |
| S-04               | WATER HANDLING PLAN                 |
| S-05               | ENDWALL DETAILS                     |
| S-06               | FRAMING PLAN                        |
| S-07               | PRESTRESSED BEAM DETAILS            |
| S-08               | SIDEWALK AND RAILING PLAN           |
| S-09               | MISCELLANEOUS DETAILS               |
| S-10               | BRIDGE RAIL DETAILS                 |
| S-11               | TIMBER RAIL ATTACHMENT              |
| MPT-1              | DETOUR PLAN                         |
| (SEE SUBSET INDEX) | CTDOT STANDARD HIGHWAY SHEETS       |
| (SEE SUBSET INDEX) | CTDOT STANDARD TRAFFIC SHEETS       |
| (SEE SUBSET INDEX) | CTDOT TRAFFIC GUIDE SHEETS          |
|                    |                                     |