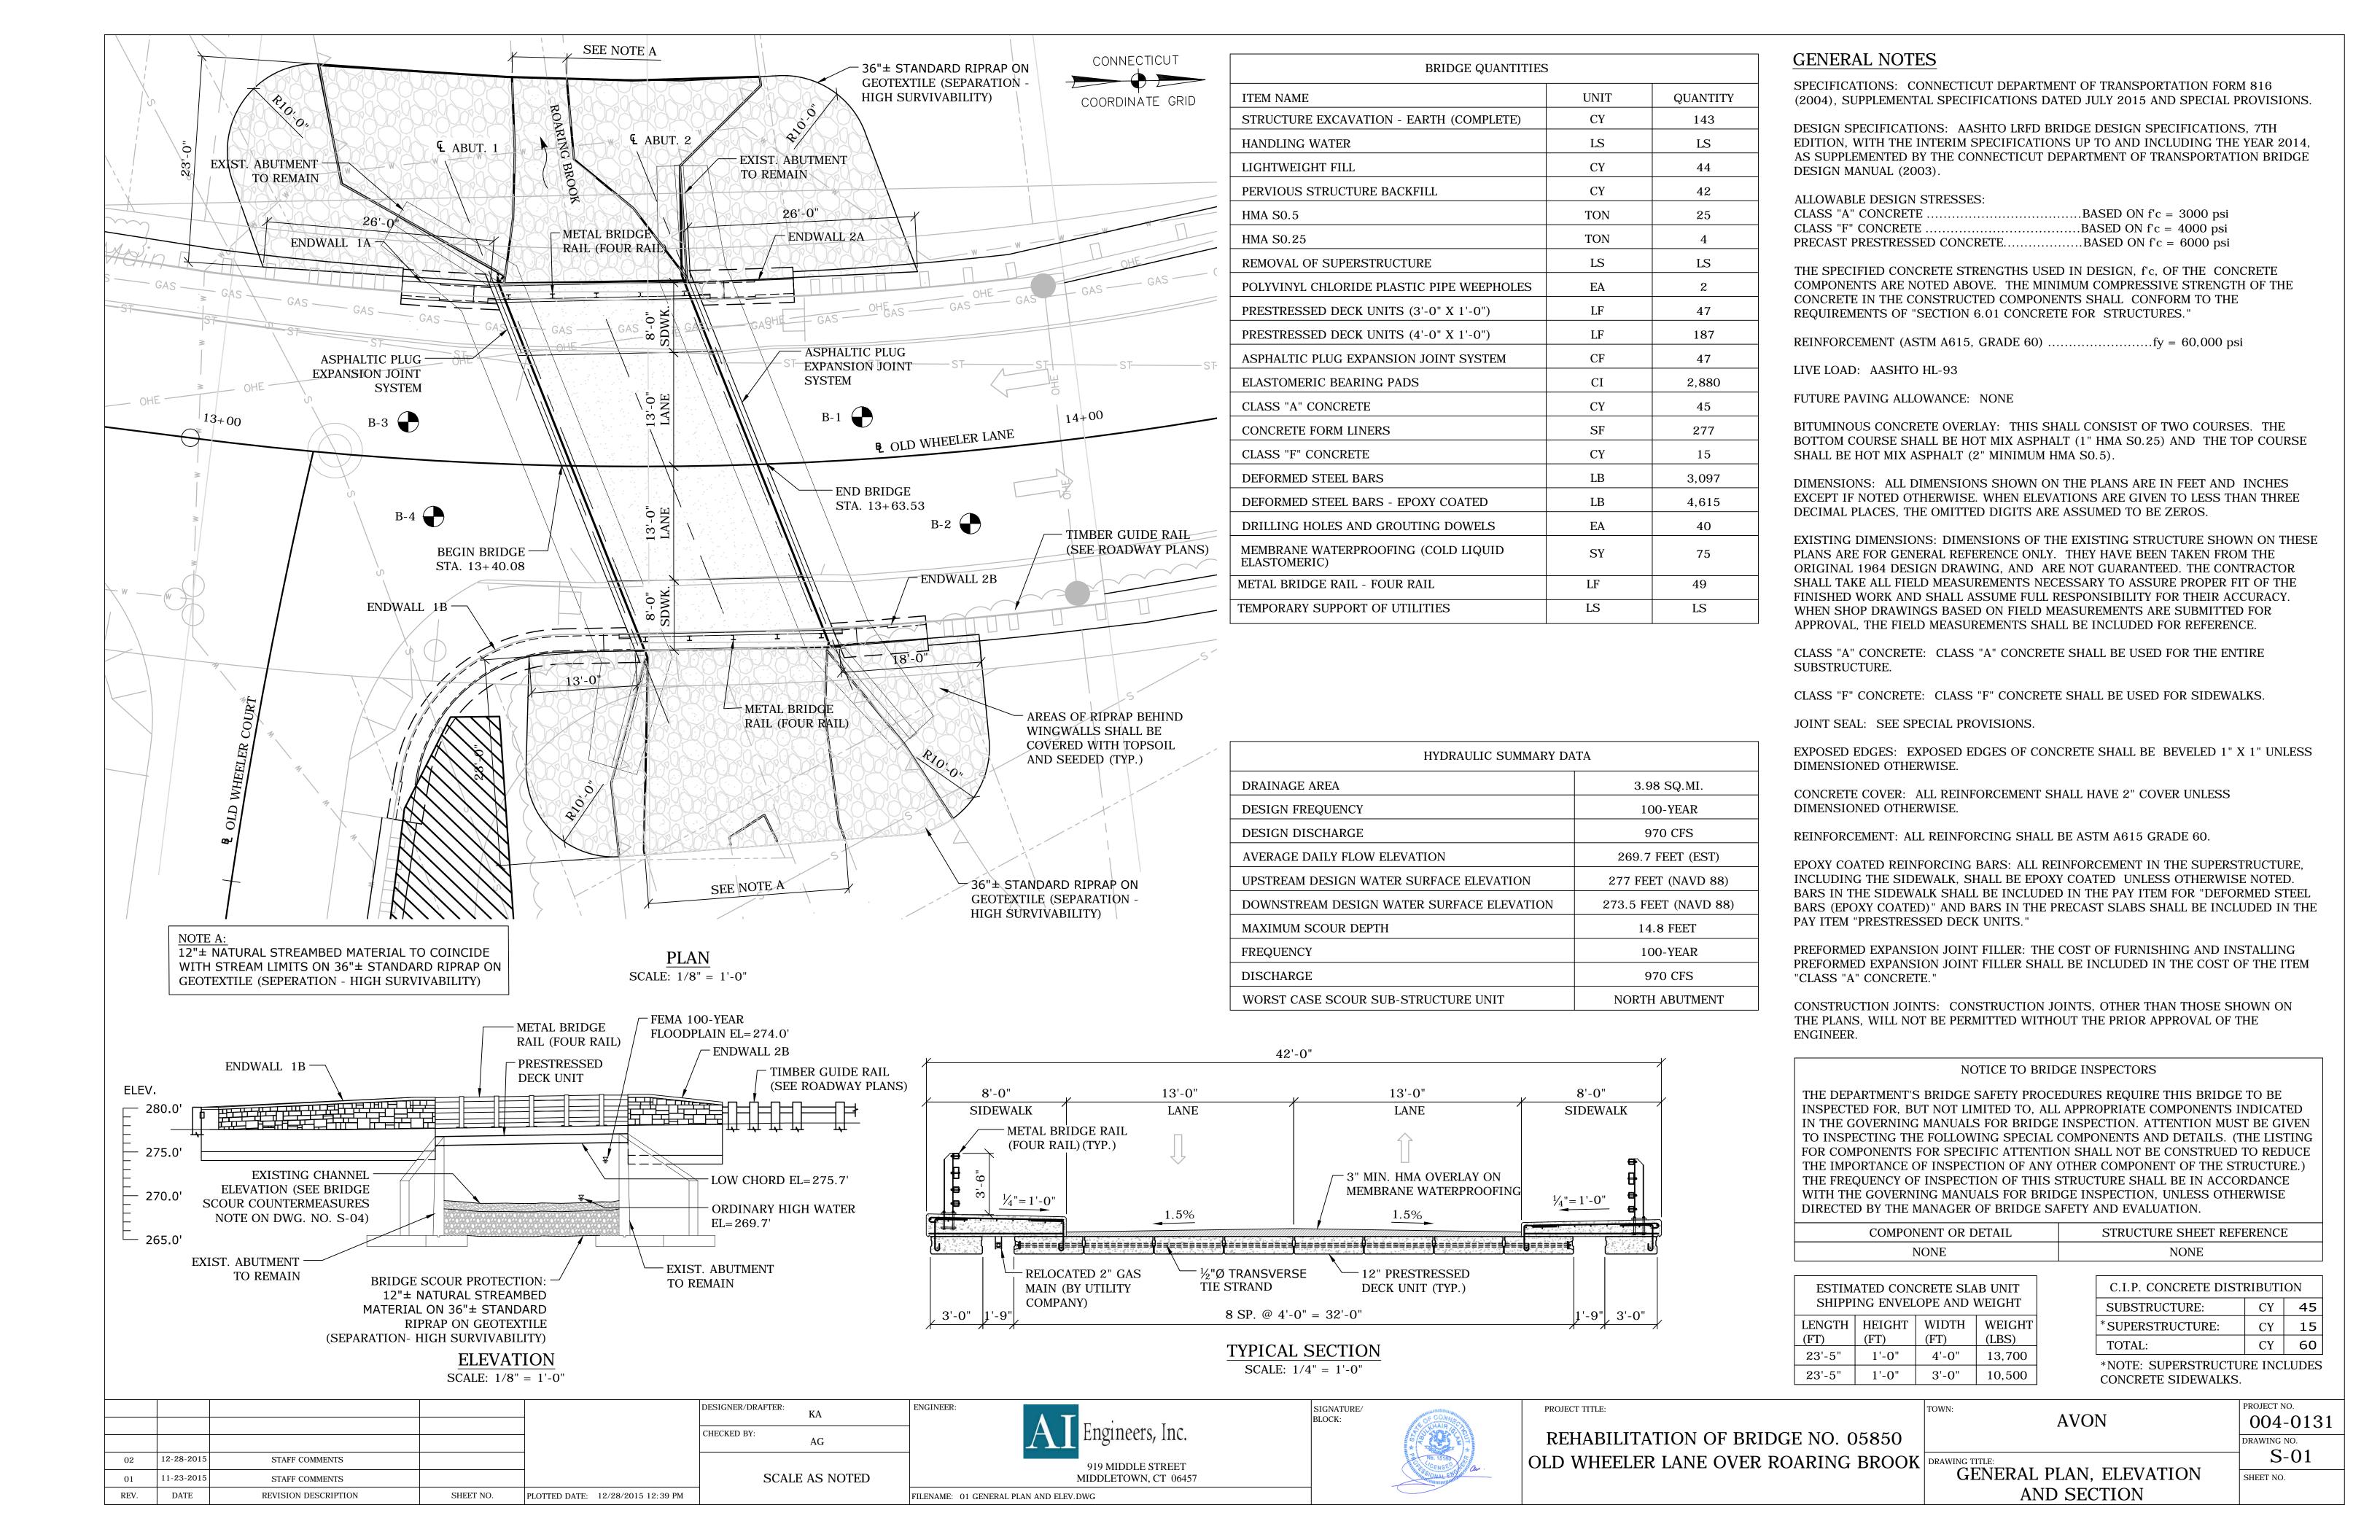

## TOWN OF AVON

**LOCATION MAP** NOT TO SCALE

December 2015

| SHEET NO.          | DESCRIPTION                         |
|--------------------|-------------------------------------|
| -                  | TITLE SHEET                         |
| EST-1              | DETAILED ESTIMATE                   |
| TIE-1              | SURVEY AND TIE PLAN                 |
| TYP-1              | TYPICAL SECTIONS                    |
| MDS-1              | MISCELLANEOUS DETAILS               |
| MDS-2              | SIDEWALK RAMP DETAILS               |
| MDS-3 TO MDS-6     | TIMBER GUIDERAIL DETAILS            |
| MDS-7              | E&S NOTES DETAILS                   |
| HWY-1              | ROADWAY PLAN                        |
| PRO-1              | ROADWAY PROFILE                     |
| XSC-1              | CROSS SECTIONS                      |
| S-01               | GENERAL PLAN, ELEVATION AND SECTION |
| S-02               | BORING LOGS-1                       |
| S-03               | BORING LOGS-2                       |
| S-04               | WATER HANDLING PLAN                 |
| S-05               | ENDWALL DETAILS                     |
| S-06               | FRAMING PLAN                        |
| S-07               | PRESTRESSED BEAM DETAILS            |
| S-08               | SIDEWALK AND RAILING PLAN           |
| S-09               | MISCELLANEOUS DETAILS               |
| S-10               | BRIDGE RAIL DETAILS                 |
| S-11               | TIMBER RAIL ATTACHMENT              |
| MPT-1              | DETOUR PLAN                         |
| (SEE SUBSET INDEX) | CTDOT STANDARD HIGHWAY SHEETS       |
| (SEE SUBSET INDEX) | CTDOT STANDARD TRAFFIC SHEETS       |
| (SEE SUBSET INDEX) | CTDOT TRAFFIC GUIDE SHEETS          |
|                    |                                     |