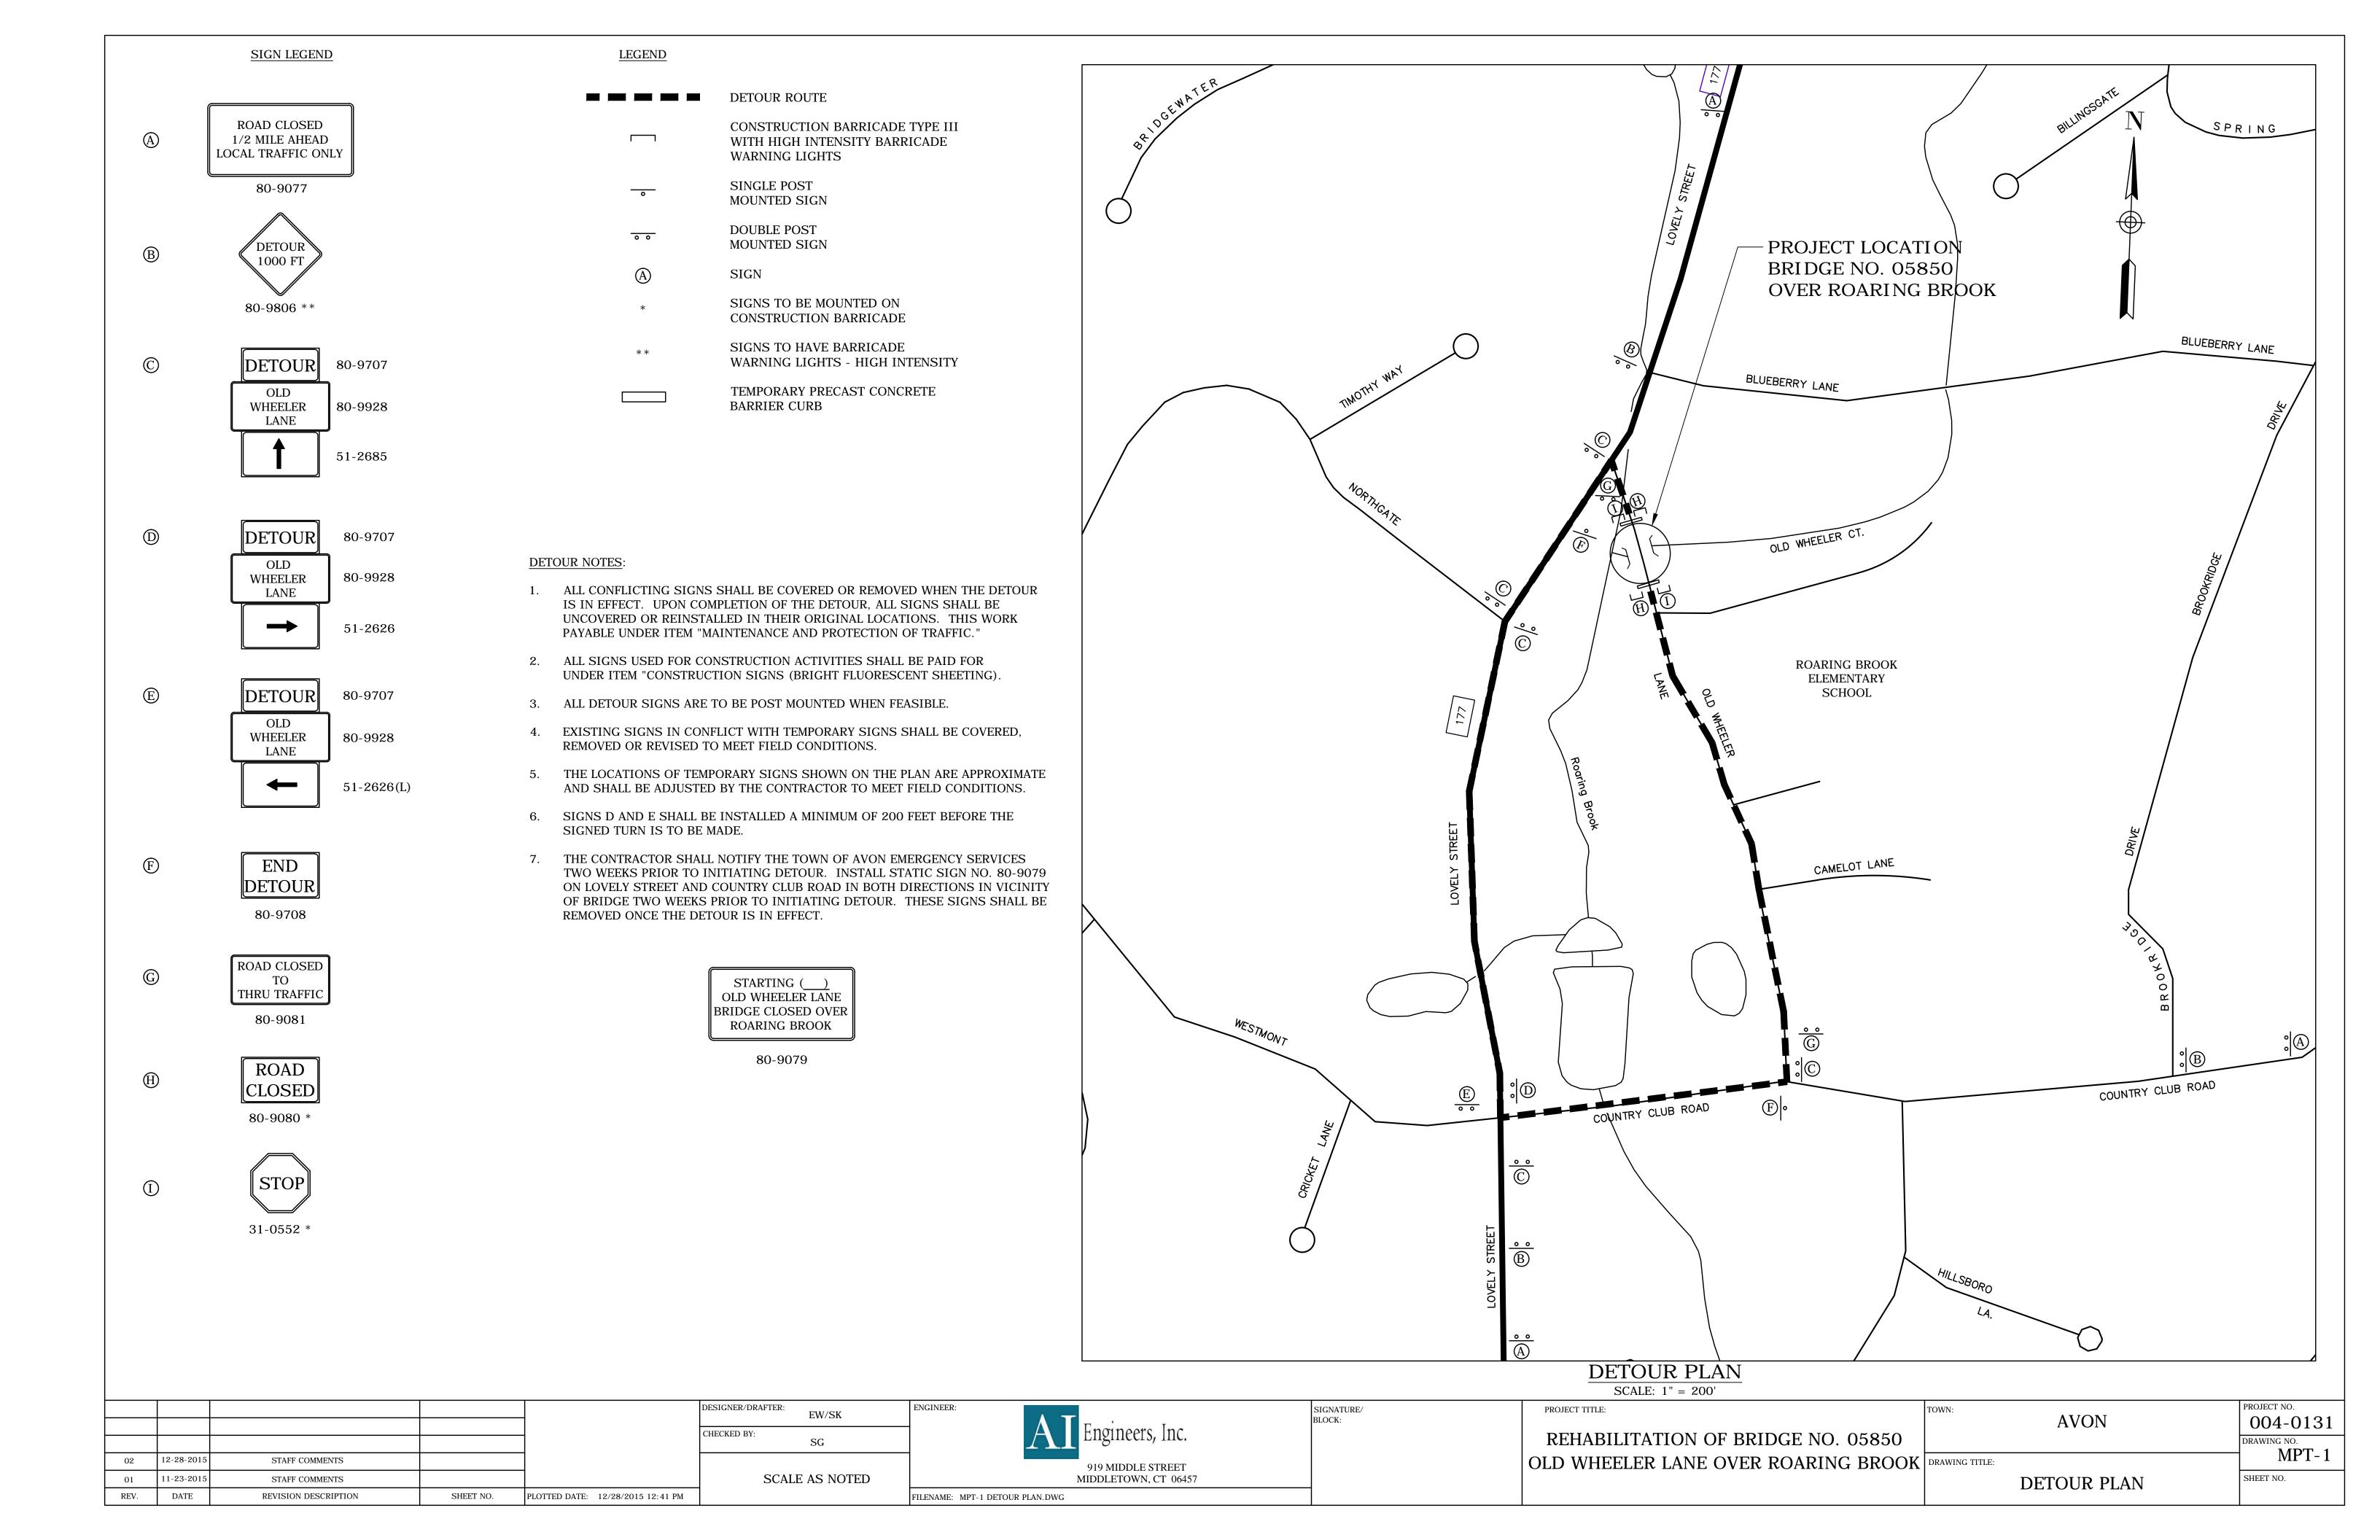

## TOWN OF AVON

**LOCATION MAP** NOT TO SCALE

December 2015

| SHEET NO.          | DESCRIPTION                         |
|--------------------|-------------------------------------|
| -                  | TITLE SHEET                         |
| EST-1              | DETAILED ESTIMATE                   |
| TIE-1              | SURVEY AND TIE PLAN                 |
| TYP-1              | TYPICAL SECTIONS                    |
| MDS-1              | MISCELLANEOUS DETAILS               |
| MDS-2              | SIDEWALK RAMP DETAILS               |
| MDS-3 TO MDS-6     | TIMBER GUIDERAIL DETAILS            |
| MDS-7              | E&S NOTES DETAILS                   |
| HWY-1              | ROADWAY PLAN                        |
| PRO-1              | ROADWAY PROFILE                     |
| XSC-1              | CROSS SECTIONS                      |
| S-01               | GENERAL PLAN, ELEVATION AND SECTION |
| S-02               | BORING LOGS-1                       |
| S-03               | BORING LOGS-2                       |
| S-04               | WATER HANDLING PLAN                 |
| S-05               | ENDWALL DETAILS                     |
| S-06               | FRAMING PLAN                        |
| S-07               | PRESTRESSED BEAM DETAILS            |
| S-08               | SIDEWALK AND RAILING PLAN           |
| S-09               | MISCELLANEOUS DETAILS               |
| S-10               | BRIDGE RAIL DETAILS                 |
| S-11               | TIMBER RAIL ATTACHMENT              |
| MPT-1              | DETOUR PLAN                         |
| (SEE SUBSET INDEX) | CTDOT STANDARD HIGHWAY SHEETS       |
| (SEE SUBSET INDEX) | CTDOT STANDARD TRAFFIC SHEETS       |
| (SEE SUBSET INDEX) | CTDOT TRAFFIC GUIDE SHEETS          |
|                    |                                     |