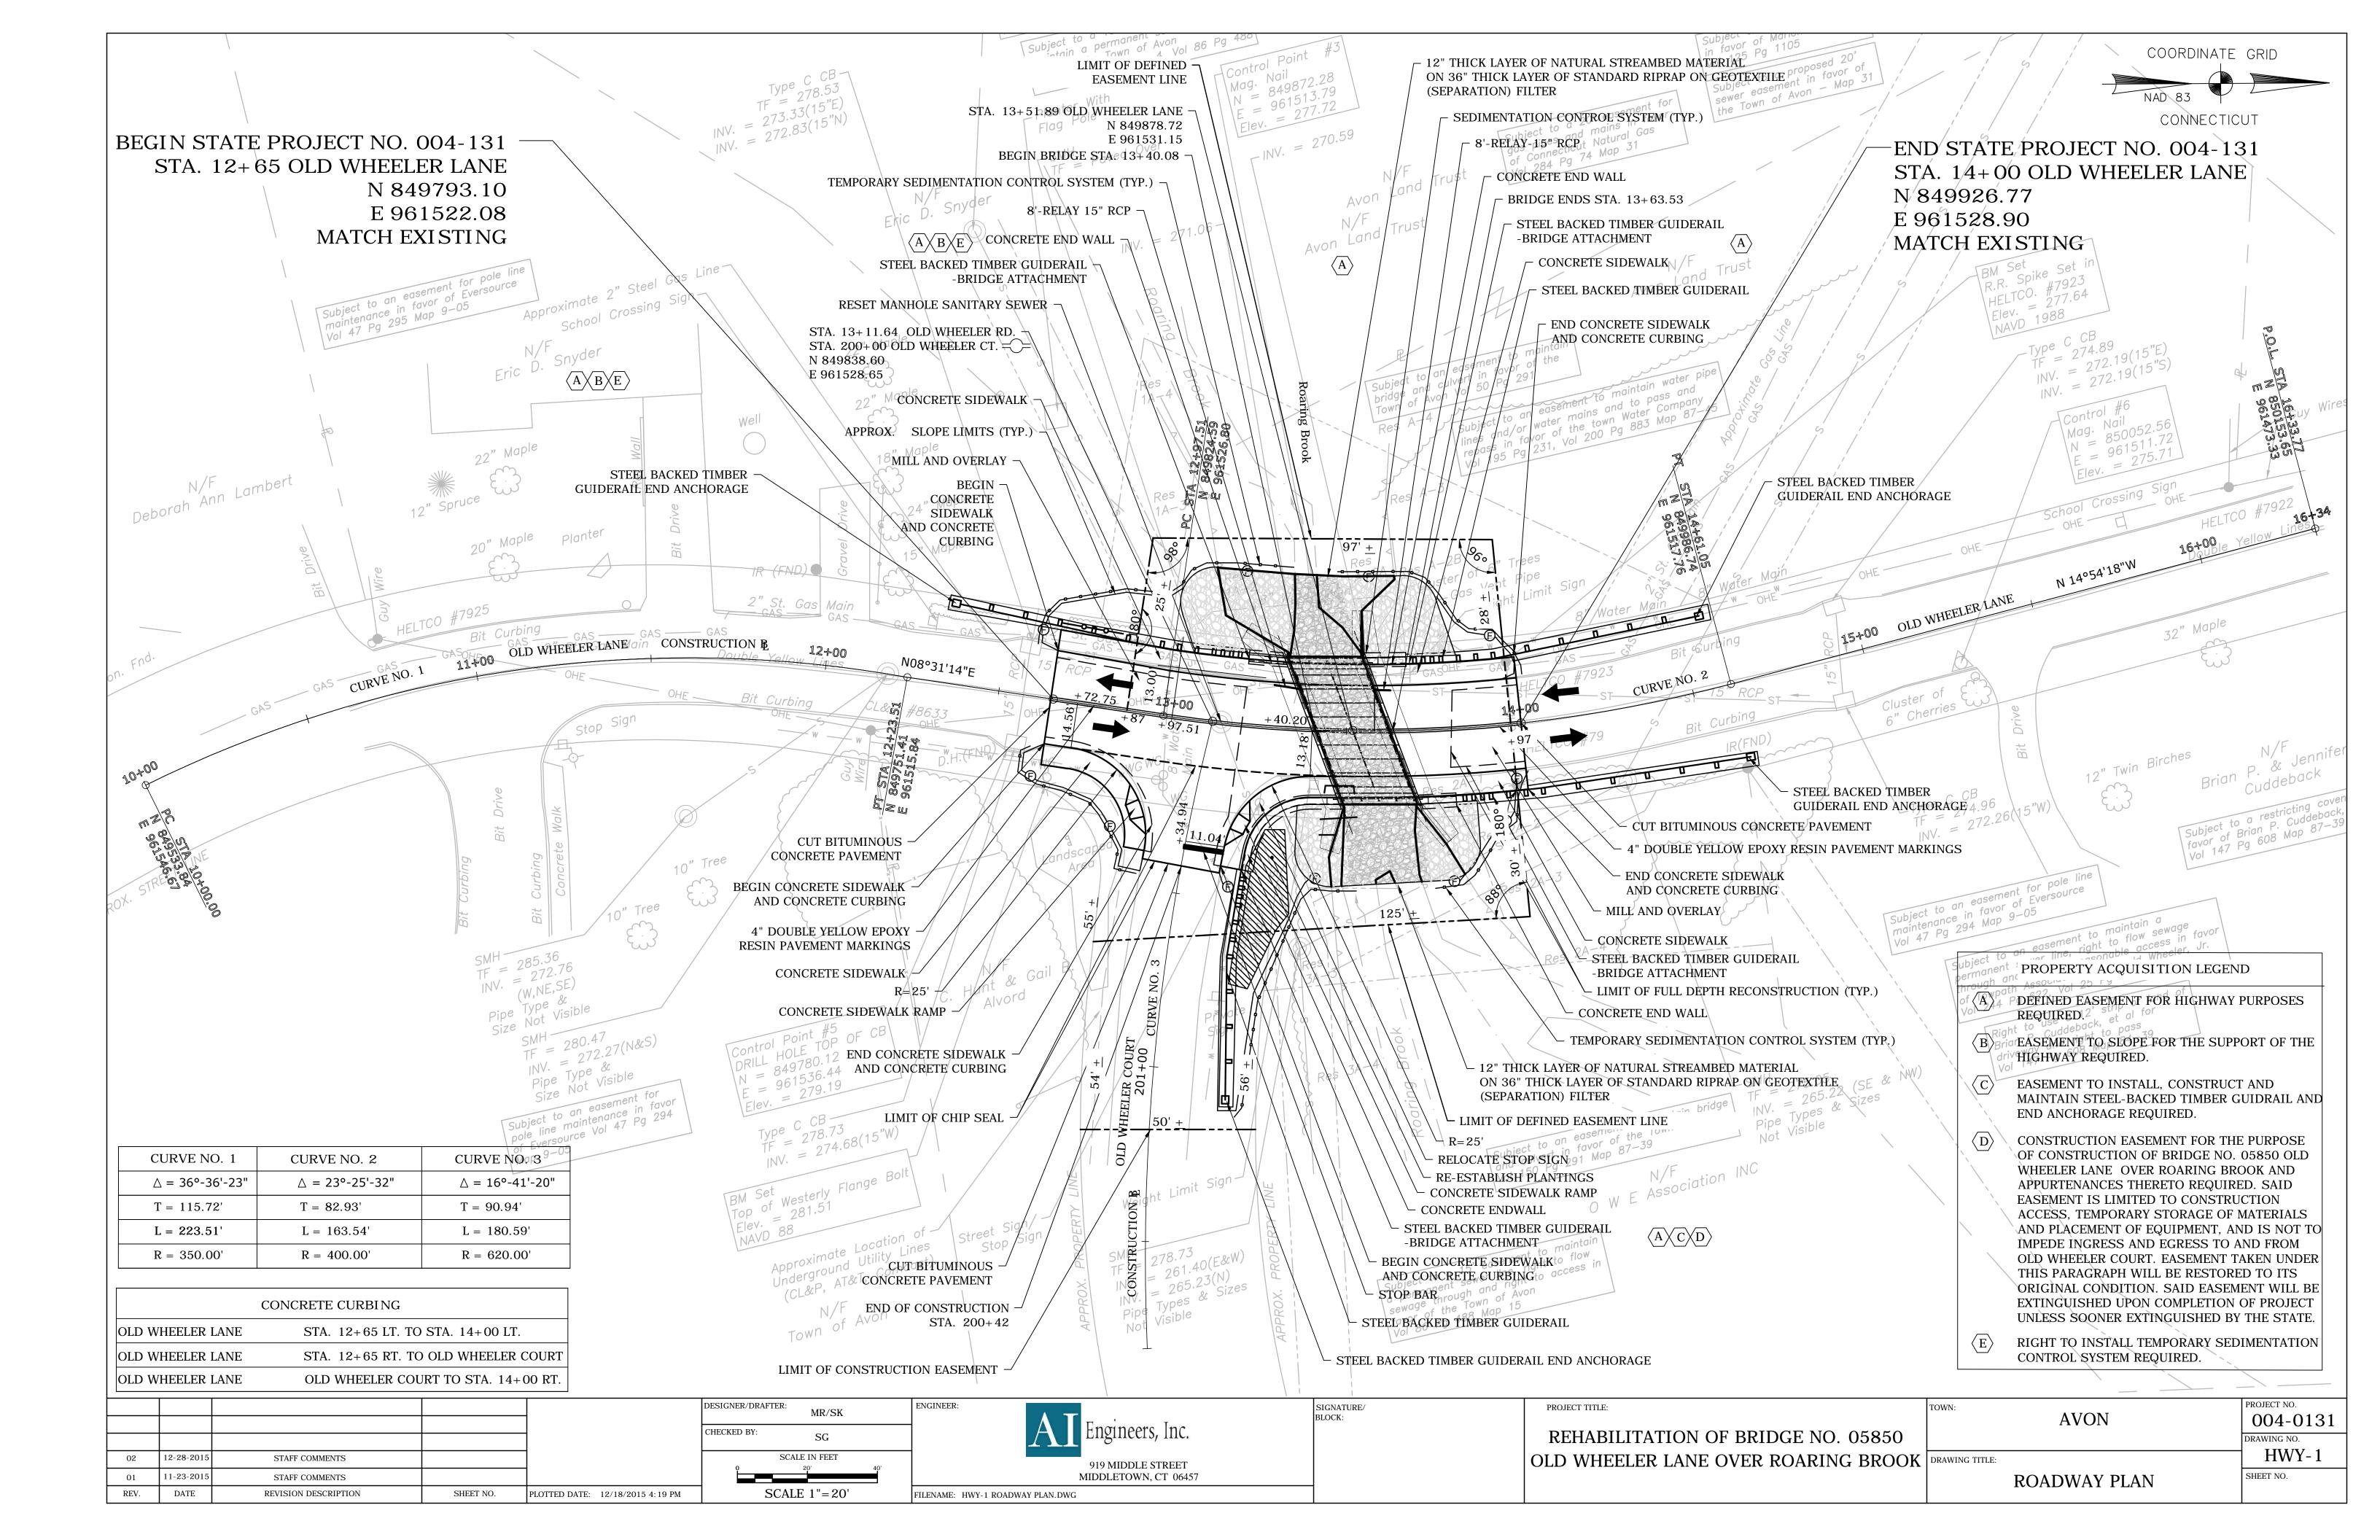

## TOWN OF AVON

**LOCATION MAP** NOT TO SCALE

December 2015

| SHEET NO.          | DESCRIPTION                         |
|--------------------|-------------------------------------|
| -                  | TITLE SHEET                         |
| EST-1              | DETAILED ESTIMATE                   |
| TIE-1              | SURVEY AND TIE PLAN                 |
| TYP-1              | TYPICAL SECTIONS                    |
| MDS-1              | MISCELLANEOUS DETAILS               |
| MDS-2              | SIDEWALK RAMP DETAILS               |
| MDS-3 TO MDS-6     | TIMBER GUIDERAIL DETAILS            |
| MDS-7              | E&S NOTES DETAILS                   |
| HWY-1              | ROADWAY PLAN                        |
| PRO-1              | ROADWAY PROFILE                     |
| XSC-1              | CROSS SECTIONS                      |
| S-01               | GENERAL PLAN, ELEVATION AND SECTION |
| S-02               | BORING LOGS-1                       |
| S-03               | BORING LOGS-2                       |
| S-04               | WATER HANDLING PLAN                 |
| S-05               | ENDWALL DETAILS                     |
| S-06               | FRAMING PLAN                        |
| S-07               | PRESTRESSED BEAM DETAILS            |
| S-08               | SIDEWALK AND RAILING PLAN           |
| S-09               | MISCELLANEOUS DETAILS               |
| S-10               | BRIDGE RAIL DETAILS                 |
| S-11               | TIMBER RAIL ATTACHMENT              |
| MPT-1              | DETOUR PLAN                         |
| (SEE SUBSET INDEX) | CTDOT STANDARD HIGHWAY SHEETS       |
| (SEE SUBSET INDEX) | CTDOT STANDARD TRAFFIC SHEETS       |
| (SEE SUBSET INDEX) | CTDOT TRAFFIC GUIDE SHEETS          |
|                    |                                     |