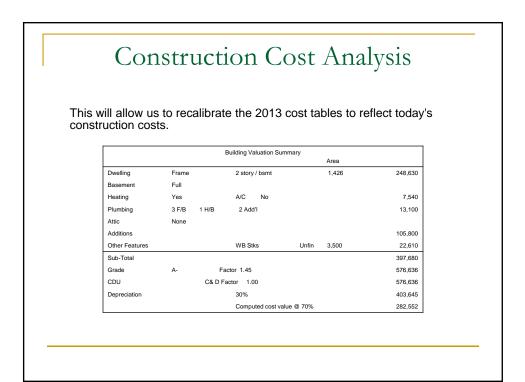

| roperty at 00028 HIGH GATE DRIVE                                                                                                                                                                                                                                                                                                                                                                                                                                                                                                                                                                                                                                                                                                                                                                                                                                                                                                                                                                                                                                                                                                                                                                                                                                                                                                                                                                                                                                                                                                                                                                                                                                                                                                                                                                                                                                                                                                                                                                                                                                                                                                                                                                                                                                                                                                                                                                                                                                                                                                                                                                                                                                         | Prop ID                                                                                                                                                                        | 680028 Printed 14-Sep-2018 11:36 AM Design and Layout (C) Ri                                                                                                                                                                                                                                                                                                                      |                                                      |
|--------------------------------------------------------------------------------------------------------------------------------------------------------------------------------------------------------------------------------------------------------------------------------------------------------------------------------------------------------------------------------------------------------------------------------------------------------------------------------------------------------------------------------------------------------------------------------------------------------------------------------------------------------------------------------------------------------------------------------------------------------------------------------------------------------------------------------------------------------------------------------------------------------------------------------------------------------------------------------------------------------------------------------------------------------------------------------------------------------------------------------------------------------------------------------------------------------------------------------------------------------------------------------------------------------------------------------------------------------------------------------------------------------------------------------------------------------------------------------------------------------------------------------------------------------------------------------------------------------------------------------------------------------------------------------------------------------------------------------------------------------------------------------------------------------------------------------------------------------------------------------------------------------------------------------------------------------------------------------------------------------------------------------------------------------------------------------------------------------------------------------------------------------------------------------------------------------------------------------------------------------------------------------------------------------------------------------------------------------------------------------------------------------------------------------------------------------------------------------------------------------------------------------------------------------------------------------------------------------------------------------------------------------------------------|--------------------------------------------------------------------------------------------------------------------------------------------------------------------------------|-----------------------------------------------------------------------------------------------------------------------------------------------------------------------------------------------------------------------------------------------------------------------------------------------------------------------------------------------------------------------------------|------------------------------------------------------|
| Administrative Informatio                                                                                                                                                                                                                                                                                                                                                                                                                                                                                                                                                                                                                                                                                                                                                                                                                                                                                                                                                                                                                                                                                                                                                                                                                                                                                                                                                                                                                                                                                                                                                                                                                                                                                                                                                                                                                                                                                                                                                                                                                                                                                                                                                                                                                                                                                                                                                                                                                                                                                                                                                                                                                                                |                                                                                                                                                                                |                                                                                                                                                                                                                                                                                                                                                                                   | ight/Angle                                           |
| Owner name:         INGRAHAM BETSY           Second name:         Address:           Address:         28 HIGH GATE DRIVE           City/state:         AVON           Location         Information           Location         Clerk mpr:           Location         Score:           Assessments         Examptions           Assessments         Convert RAD                                                                                                                                                                                                                                                                                                                                                                                                                                                                                                                                                                                                                                                                                                                                                                                                                                                                                                                                                                                                                                                                                                                                                                                                                                                                                                                                                                                                                                                                                                                                                                                                                                                                                                                                                                                                                                                                                                                                                                                                                                                                                                                                                                                                                                                                                                            | Zip: 06001                                                                                                                                                                     | Building Valuation Summary           Duelling         Frame         2 story w/bast         1,426           Basement         Full         1,426         1,426           Heating         Yes         A/C Yes         1,426           Plumbing         3 F/B         1 H/B         2 Adril fix.         1 Wh/p           Additions         Other Features         WB Stks         RR | 248,630<br>7,540<br>13,100<br>105,800<br>22,610      |
| Resident Land .92 122,500<br>Resident Dweling 1.00 282,560<br>UtilitiesUtilitiesUtilitiesUtilitiesUtilitiesUtilitiesUtilitiesUtilitiesUtilitiesUtilitiesUtilitiesUtilitiesUtilitiesUtilitiesUtilitiesUtilitiesUtilitiesUtilitiesUtilitiesUtilitiesUtilitiesUtilitiesUtilitiesUtilitiesUtilitiesUtilitiesUtilitiesUtilitiesUtilitiesUtilitiesUtilitiesUtilitiesUtilitiesUtilitiesUtilitiesUtilitiesUtilitiesUtilitiesUtilitiesUtilitiesUtilitiesUtilitiesUtilitiesUtilitiesUtilitiesUtilitiesUtilitiesUtilitiesUtilitiesUtilitiesUtilitiesUtilitiesUtilitiesUtilitiesUtilitiesUtilitiesUtilitiesUtilitiesUtilitiesUtilitiesUtilitiesUtilitiesUtilitiesUtilitiesUtilitiesUtilitiesUtilitiesUtilitiesUtilitiesUtilitiesUtilitiesUtilitiesUtilitiesUtilitiesUtilitiesUtilitiesUtilitiesUtilitiesUtilitiesUtilitiesUtilitiesUtilitiesUtilitiesUtilitiesUtilitiesUtilitiesUtilitiesUtilitiesUtilitiesUtilitiesUtilitiesUtilitiesUtilitiesUtilitiesUtilitiesUtilitiesUtilitiesUtilitiesUtilitiesUtilitiesUtilitiesUtilitiesUtilitiesUtilitiesUtilitiesUtilitiesUtilitiesUtilitiesUtilitiesUtilitiesUtilitiesUtilitiesUtilitiesUtilitiesUtilitiesUtilitiesUtilitiesUtilitiesUtilitiesUtilitiesUtilitiesUtilitiesUtilitiesUtilitiesUtilitiesUtilitiesUtilitiesUtilitiesUtilitiesUtilitiesUtilitiesUtilitiesUtilitiesUtilitiesUtilities                                                                                                                                                                                                                                                                                                                                                                                                                                                                                                                                                                                                                                                                                                                                                                                                                                                                                                                                                                                                                                                                                                                                                                                                                                                                                                                                            | Sale price: 550,000<br>Sale valid:<br>                                                                                                                                         |                                                                                                                                                                                                                                                                                                                                                                                   | 397,680<br>576,636<br>576,636<br>403,645<br>282,552  |
| Total assessments 405,060 Water Avon<br>Total exemptions Sewer Septic                                                                                                                                                                                                                                                                                                                                                                                                                                                                                                                                                                                                                                                                                                                                                                                                                                                                                                                                                                                                                                                                                                                                                                                                                                                                                                                                                                                                                                                                                                                                                                                                                                                                                                                                                                                                                                                                                                                                                                                                                                                                                                                                                                                                                                                                                                                                                                                                                                                                                                                                                                                                    | Cost/sale : 1.0521<br>Mkt/sale :                                                                                                                                               | Building additions                                                                                                                                                                                                                                                                                                                                                                |                                                      |
| let assessment 405,060 Gas CNG<br>Land Information<br>Type Use Acres/SqFt Rate Total Infl Fac<br>787LH 11 - 920 175,000 175,000                                                                                                                                                                                                                                                                                                                                                                                                                                                                                                                                                                                                                                                                                                                                                                                                                                                                                                                                                                                                                                                                                                                                                                                                                                                                                                                                                                                                                                                                                                                                                                                                                                                                                                                                                                                                                                                                                                                                                                                                                                                                                                                                                                                                                                                                                                                                                                                                                                                                                                                                          | Assmt/sale: .7365                                                                                                                                                              | Category         Type         Area           P Porches, Patios, Deck         DECK Wood deck         334           L Living Area         FRFF Frame first floor         456           L Living Area         AIN         BSMT Basenet addition         456           G Garages         FRL Attached frame GI 65         702                                                         | Value<br>7,200<br>37,600<br>6,100<br>1,000<br>22,200 |
| rimary Site 40,075<br>.920 acres Total land valu                                                                                                                                                                                                                                                                                                                                                                                                                                                                                                                                                                                                                                                                                                                                                                                                                                                                                                                                                                                                                                                                                                                                                                                                                                                                                                                                                                                                                                                                                                                                                                                                                                                                                                                                                                                                                                                                                                                                                                                                                                                                                                                                                                                                                                                                                                                                                                                                                                                                                                                                                                                                                         |                                                                                                                                                                                | L Living Area FBF Frame first floor 92<br>L Living Area BSNT Basent addition 92<br>L Living Area AIR Air conditioning 92<br>L Living Area OVER Frame Overhang 31<br>L Living Area AIR Air conditioning 31<br>G Garages FSF Full-story fin o/gar 421<br>L Living Area AIR Air conditioning 421                                                                                     | 7,400<br>1,200<br>2,000<br>100<br>19,900<br>900      |
| Residential Dwelling Informat<br>—Subject———Code——Description——-                                                                                                                                                                                                                                                                                                                                                                                                                                                                                                                                                                                                                                                                                                                                                                                                                                                                                                                                                                                                                                                                                                                                                                                                                                                                                                                                                                                                                                                                                                                                                                                                                                                                                                                                                                                                                                                                                                                                                                                                                                                                                                                                                                                                                                                                                                                                                                                                                                                                                                                                                                                                         |                                                                                                                                                                                |                                                                                                                                                                                                                                                                                                                                                                                   |                                                      |
| Style 04 Colonial<br>Exterior Walls 01 Clapboards                                                                                                                                                                                                                                                                                                                                                                                                                                                                                                                                                                                                                                                                                                                                                                                                                                                                                                                                                                                                                                                                                                                                                                                                                                                                                                                                                                                                                                                                                                                                                                                                                                                                                                                                                                                                                                                                                                                                                                                                                                                                                                                                                                                                                                                                                                                                                                                                                                                                                                                                                                                                                        | y Height 2.0                                                                                                                                                                   |                                                                                                                                                                                                                                                                                                                                                                                   |                                                      |
| Toundation 01 Poured Concrete Total Rooms<br>Floors 07 Bardwood/Carpeti Family Rooms<br>Floors 07 Bardwood/Carpeti Family Rooms<br>title Corport Carpeti Family Rooms<br>title 20 Natural Gas<br>Half Baths<br>Half Bath | 10 Garage cars 2<br>5 Unfinished area<br>1 Dorner Linear f<br>3 Masonry trim sf<br>1 Finish bast sz<br>2 Rec Room Size<br>2 Living area 3,862<br>4 Living units<br>1<br>1<br>1 | Total additions                                                                                                                                                                                                                                                                                                                                                                   | 105,800                                              |