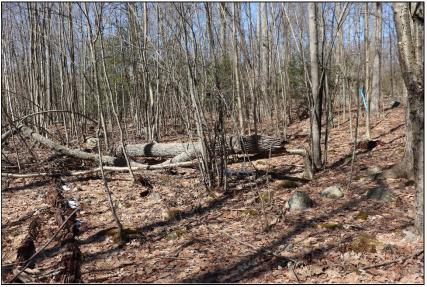

Environmental Land Solutions, LLC (Photo Date: March 2021)

Photo #2: Piled rocks in vicinity of proposed driveway.

Photo #4: Wooded wetlands at rear yard near the center of the site.

Site Photos 381 Northington Drive, Avon, CT

#### Wetlands and Watercourses

The property contains a  $0.28 \pm$  acre inland wetland within the lower southwestern site areas. The property's inland wetland flags were reset in the field by a surveyor earlier this month. Since the time the wetland line was delineated, no apparent change of the existing contours within the vicinity of the wetland line have occurred and the area remains wooded. Also, no significant change in the site's hydrology which would alter the wetland line was observed. The wetland is vegetated with Red Maples, Blackgum, Ironwood, Sensitive Fern and Sphagnum Moss. Tuliptrees also grow within the higher wetland locations and the Huckleberry growing within the adjacent upland woods is absent. The site contains no watercourses and no vernal pools were observed on or near the site.