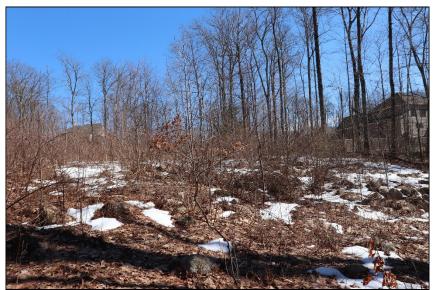

Sincerely,

WJ. Popp Matthe

Professional Wetland Scientist / Landscape Architect northington drive 381-avon-2021 wetland nar.wpd

Photo #1: View of site from Northington Drive.

Photo #3: Eastward view across site.

Environmental Land Solutions, LLC (Photo Date: March 2021)

Photo #2: Piled rocks in vicinity of proposed driveway.

Photo #4: Wooded wetlands at rear yard near the center of the site.

Site Photos 381 Northington Drive, Avon, CT