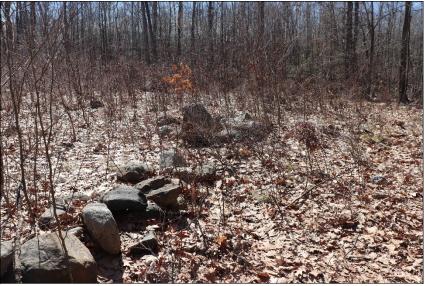

Environmental Land Solutions, LLC (Photo Date: March 2021)

Photo #2: Piled rocks in vicinity of proposed driveway.

Photo #4: Wooded wetlands at rear yard near the center of the site.

Site Photos 381 Northington Drive, Avon, CT

The site's topography is gently sloping from a high point of 630' along the northern property line down to 610' in the west. The northeastern portion of the site where the house development was approved by the IWC appears to have been cleared about ten years ago and is now covered with old field growth vegetation including Oak, Black Birch and Beech tree saplings, Sumac, Sweet Fern, Highbush Blueberry, Ground Pine, and herbaceous plants. Rocks are found on the surface in this area. At the rear southwestern section of the site and along the eastern site boundary, the land is wooded with Oak, Ironwood, Red Maple, Tuliptree, Witch Hazel, Mountain Laurel, and Huckleberry. This lower site area, including the site's inland wetlands, is protected within a  $0.46 \pm$  acre conservation easement.