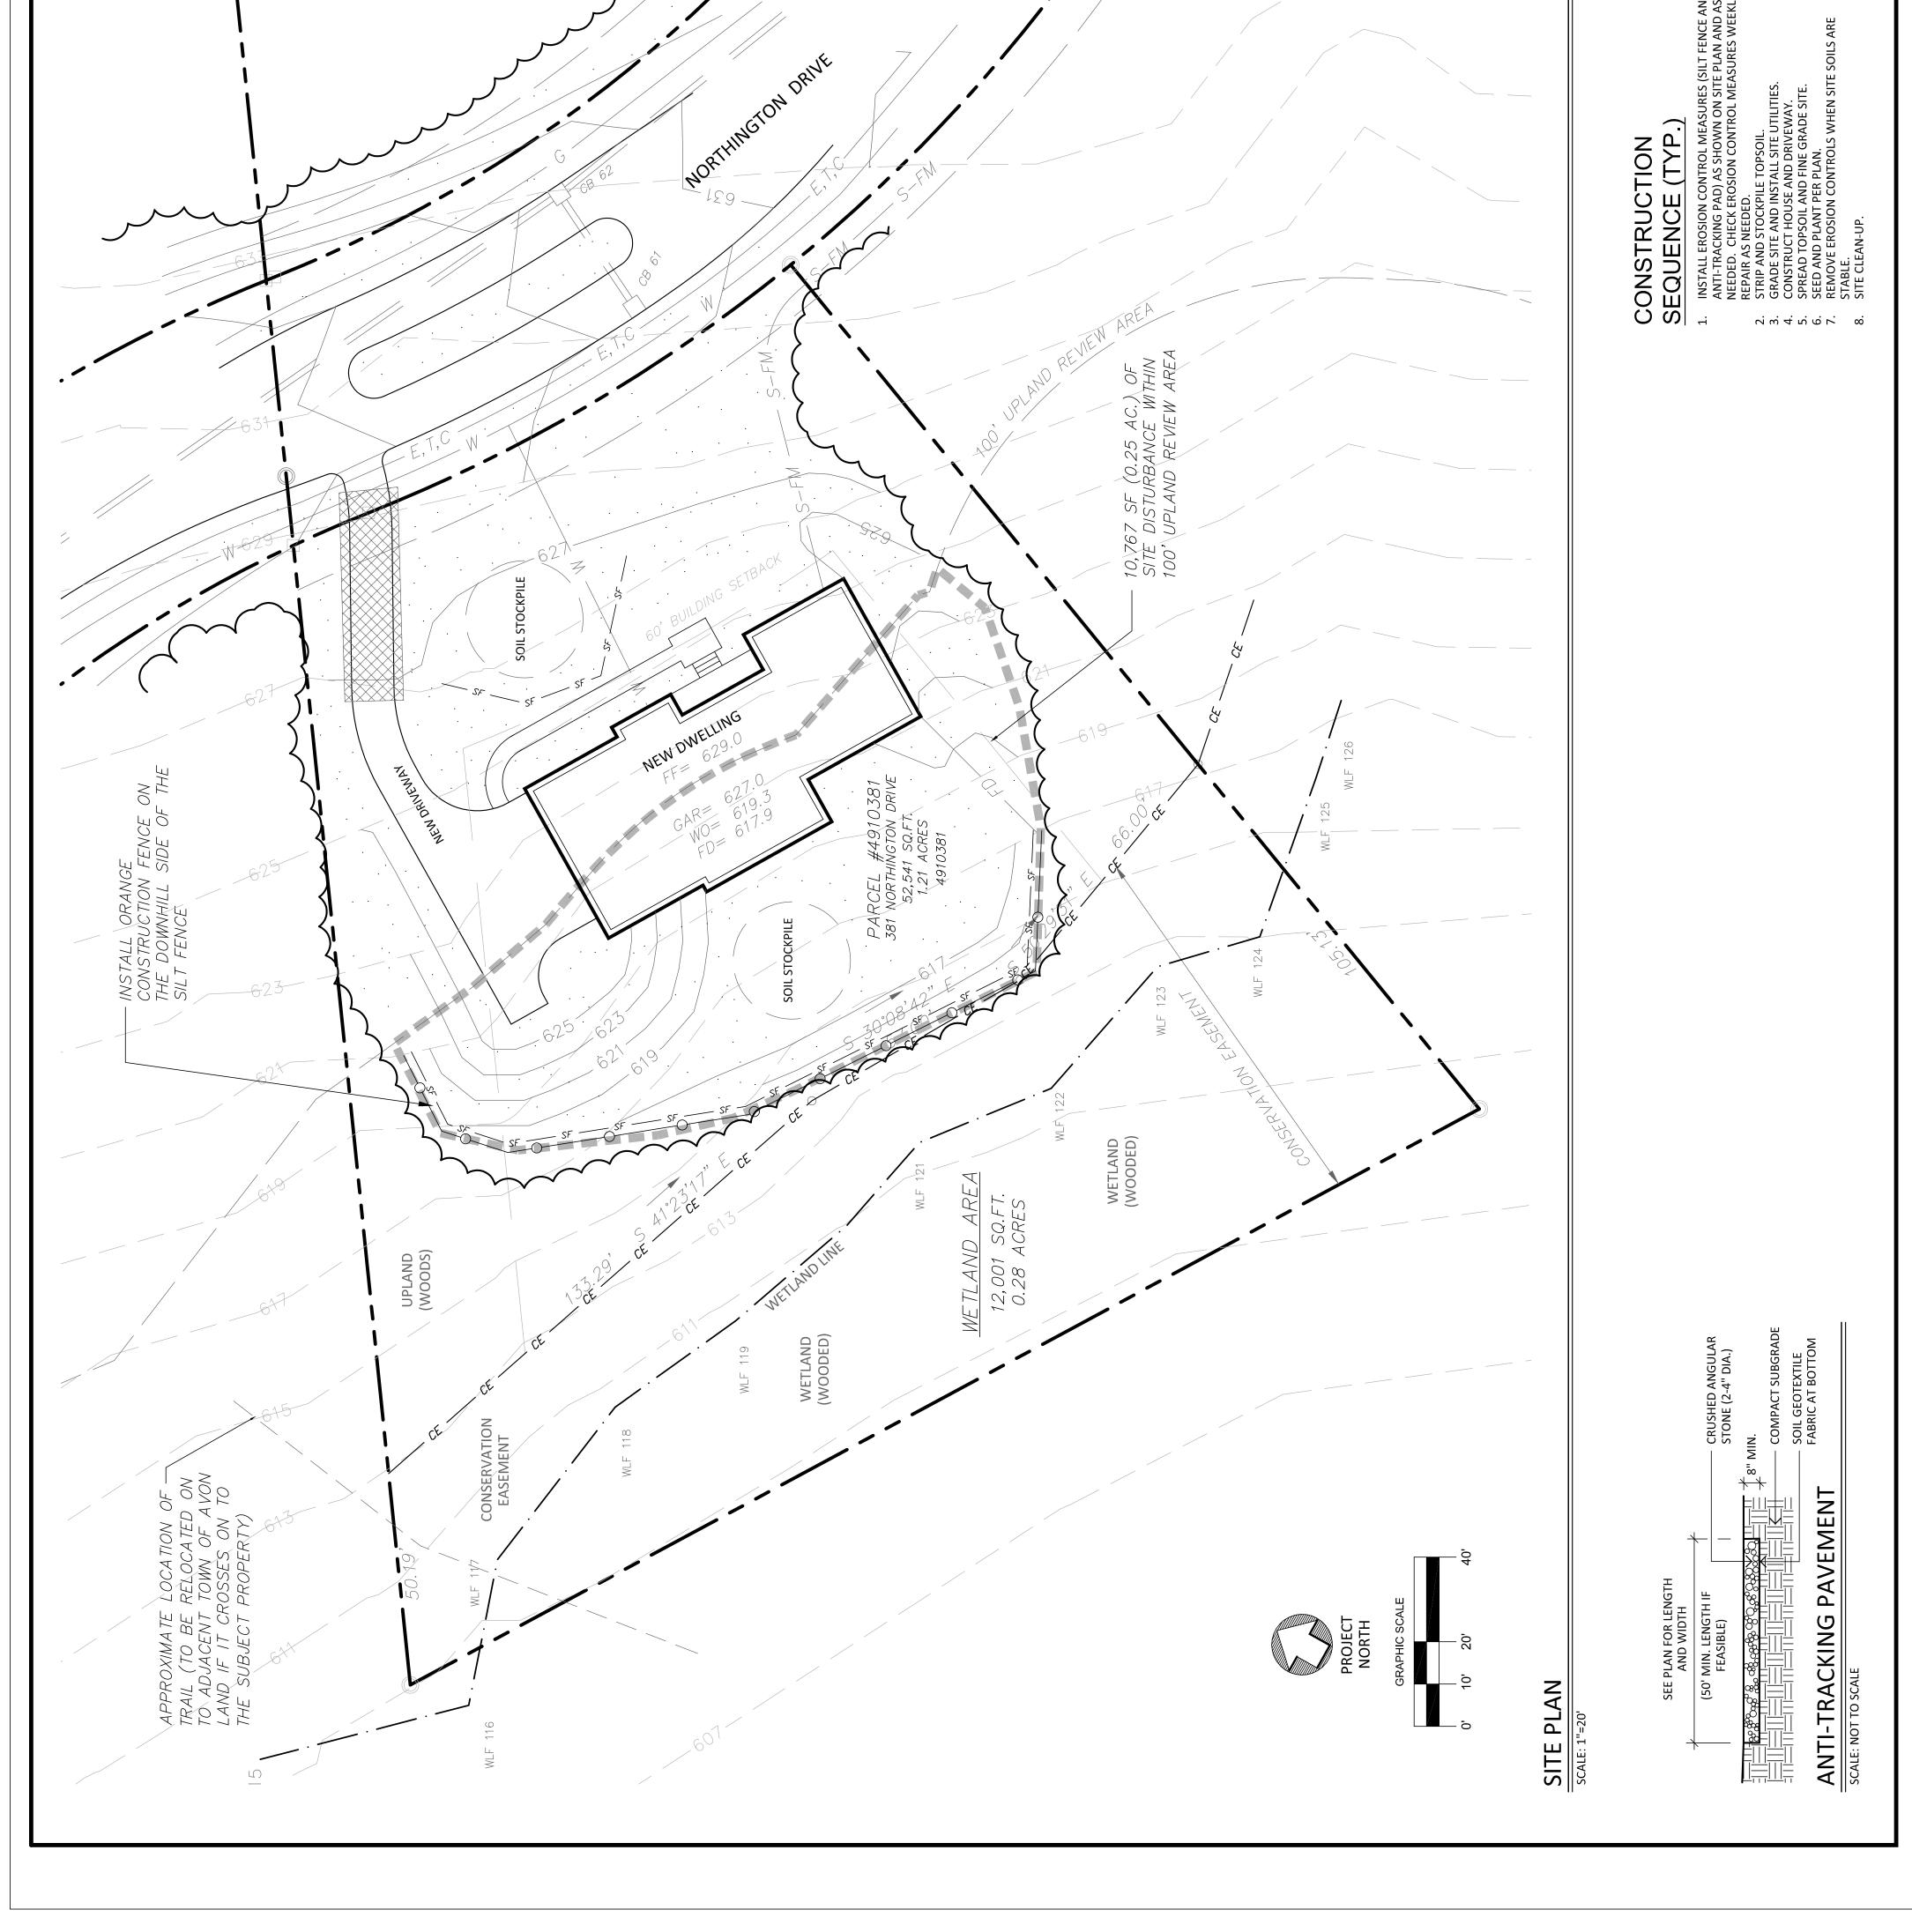

## **Proposed Condition**

An identical development as previously approved, including a single family dwelling, driveway, installation of utilities, grading and other associated improvements, are proposed on the subject lot as shown on the "Resubmitted Approved Site Plan," prepared by our firm. The site will be served by municipal water and sewer mains. Collected stormwater runoff from the roof will be discharged at the corners of the new dwelling.

The proposed site plan indicates no proposed disturbance to inland wetlands or the bordering wooded conservation easement areas. Approximately 0.25 acres of land within the 100' upland review area will be impacted by the development. No clearing of any trees other than the saplings within the development area is proposed by the project.

## **Best Management Practice (BMPs)**

A number of BMPs are proposed to minimize potential impacts to regulated inland wetland areas and include the following:

1. Use of silt fencing to contain construction related sediments from washing downslope into the wetland during construction. Silt fencing will remain in place until the site soils are stabilized with vegetation.

- 2. Use of anti-tracking pavement at the site construction access to minimize the tracking of soils onto adjacent roadways.
- 3. Use of orange construction fencing along the silt fence line that will act as a visual demarcation aid to protect land to remain undisturbed.