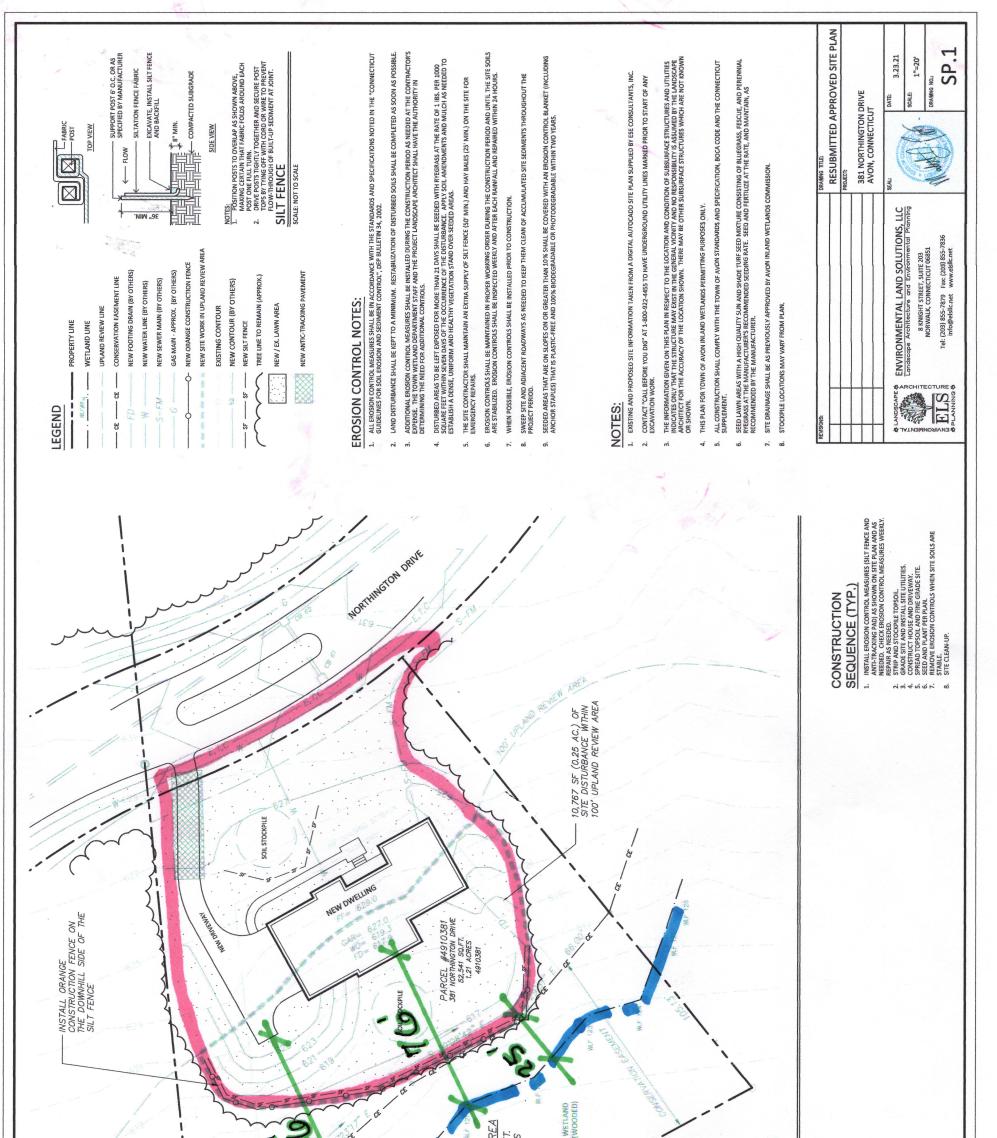

Since the site contains a wooded inland wetland and site work is proposed within the 100' upland review area, a permit is required from your Commission. Environmental Land Solutions, LLC (ELS) has been retained by the property owner to prepare this wetland narrative which describes the project with emphasis placed on inland wetland and watercourse resources, their functions and potential development-related impacts to these regulated areas. This report also describes proposed measures designed to minimize development-related impacts to regulated areas and to enhance the site's overall environmental value. To complete this task, ELS staff reviewed the previously approved site plans and visited the site on March 12, 2021.

## **Existing Conditions**

The subject trapezoidal-shaped  $1.21 \pm$  acre site, measuring about 210' wide with a 247' depth, is located on the west side of Northington Drive. The surrounding properties are developed with single family dwellings to the east with woods to the south and west. Woodland is also found across Northington Drive to the north. The adjacent land to the southeast is designated

8 Knight Street, Suite 203, Norwalk, Connecticut 06851 Tel. (203) 855-7879 Fax. (203) 855-7836

as open space. The woodland to the north of the property is owned by the Town of Avon. An existing foot trail extends from the Town of Avon land, across the southwestern corner of the site, and into the open space.

The site's topography is gently sloping from a high point of 630' along the northern property line down to 610' in the west. The northeastern portion of the site where the house development was approved by the IWC appears to have been cleared about ten years ago and is now covered with old field growth vegetation including Oak, Black Birch and Beech tree saplings, Sumac, Sweet Fern, Highbush Blueberry, Ground Pine, and herbaceous plants. Rocks are found on the surface in this area. At the rear southwestern section of the site and along the eastern site boundary, the land is wooded with Oak, Ironwood, Red Maple, Tuliptree, Witch Hazel, Mountain Laurel, and Huckleberry. This lower site area, including the site's inland wetlands, is protected within a  $0.46 \pm$  acre conservation easement.

#### Wetlands and Watercourses

The property contains a  $0.28 \pm$  acre inland wetland within the lower southwestern site areas. The property's inland wetland flags were reset in the field by a surveyor earlier this month. Since the time the wetland line was delineated, no apparent change of the existing contours within the vicinity of the wetland line have occurred and the area remains wooded. Also, no significant change in the site's hydrology which would alter the wetland line was observed. The wetland is vegetated with Red Maples, Blackgum, Ironwood, Sensitive Fern and Sphagnum Moss. Tuliptrees also grow within the higher wetland locations and the Huckleberry growing within the adjacent upland woods is absent. The site contains no watercourses and no vernal pools were observed on or near the site.

## **Proposed Condition**

An identical development as previously approved, including a single family dwelling, driveway, installation of utilities, grading and other associated improvements, are proposed on the subject lot as shown on the "Resubmitted Approved Site Plan," prepared by our firm. The site will be served by municipal water and sewer mains. Collected stormwater runoff from the roof will be discharged at the corners of the new dwelling.

The proposed site plan indicates no proposed disturbance to inland wetlands or the bordering wooded conservation easement areas. Approximately 0.25 acres of land within the 100' upland review area will be impacted by the development. No clearing of any trees other than the saplings within the development area is proposed by the project.

## **Best Management Practice (BMPs)**

A number of BMPs are proposed to minimize potential impacts to regulated inland wetland areas and include the following:

1. Use of silt fencing to contain construction related sediments from washing downslope into the wetland during construction. Silt fencing will remain in place until the site soils are stabilized with vegetation.

- 2. Use of anti-tracking pavement at the site construction access to minimize the tracking of soils onto adjacent roadways.
- 3. Use of orange construction fencing along the silt fence line that will act as a visual demarcation aid to protect land to remain undisturbed.