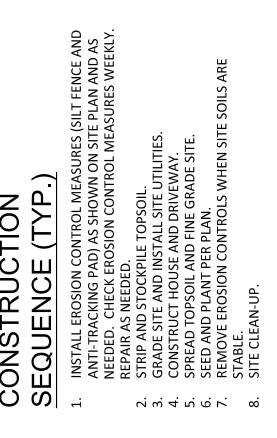

## **Best Management Practice (BMPs)**

A number of BMPs are proposed to minimize potential impacts to regulated inland wetland areas and include the following:

1. Use of silt fencing to contain construction related sediments from washing downslope into the wetland during construction. Silt fencing will remain in place until the site soils are stabilized with vegetation.

- 2. Use of anti-tracking pavement at the site construction access to minimize the tracking of soils onto adjacent roadways.
- 3. Use of orange construction fencing along the silt fence line that will act as a visual demarcation aid to protect land to remain undisturbed.

## Summary

The site plans propose an identical development to one that is currently approved by the IWC. However, the IWC permit will be expiring in the near future. The project proposes a new residential house partially within the 100' upland review area of a wetland with no direct wetland impacts. In addition, no clearing of any wooded portion of the site is proposed. Proposed erosion controls will provide protection of the wetlands during the construction period. If the project is completed as proposed, incorporating the above BMPs, no adverse impacts to inland wetlands are anticipated from the project.