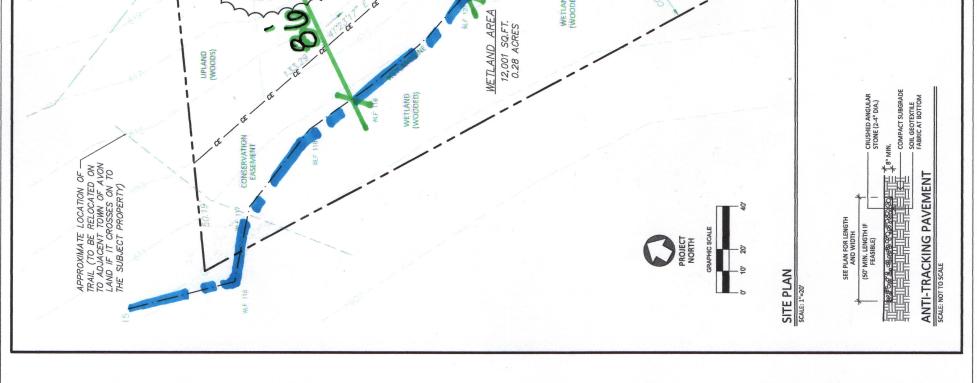

8 Knight Street, Suite 203, Norwalk, Connecticut 06851 Tel. (203) 855-7879 Fax. (203) 855-7836

as open space. The woodland to the north of the property is owned by the Town of Avon. An existing foot trail extends from the Town of Avon land, across the southwestern corner of the site, and into the open space.

#### Wetlands and Watercourses

The property contains a  $0.28 \pm$  acre inland wetland within the lower southwestern site areas. The property's inland wetland flags were reset in the field by a surveyor earlier this month. Since the time the wetland line was delineated, no apparent change of the existing contours within the vicinity of the wetland line have occurred and the area remains wooded. Also, no significant change in the site's hydrology which would alter the wetland line was observed. The wetland is vegetated with Red Maples, Blackgum, Ironwood, Sensitive Fern and Sphagnum Moss. Tuliptrees also grow within the higher wetland locations and the Huckleberry growing within the adjacent upland woods is absent. The site contains no watercourses and no vernal pools were observed on or near the site.

The proposed site plan indicates no proposed disturbance to inland wetlands or the bordering wooded conservation easement areas. Approximately 0.25 acres of land within the 100' upland review area will be impacted by the development. No clearing of any trees other than the saplings within the development area is proposed by the project.