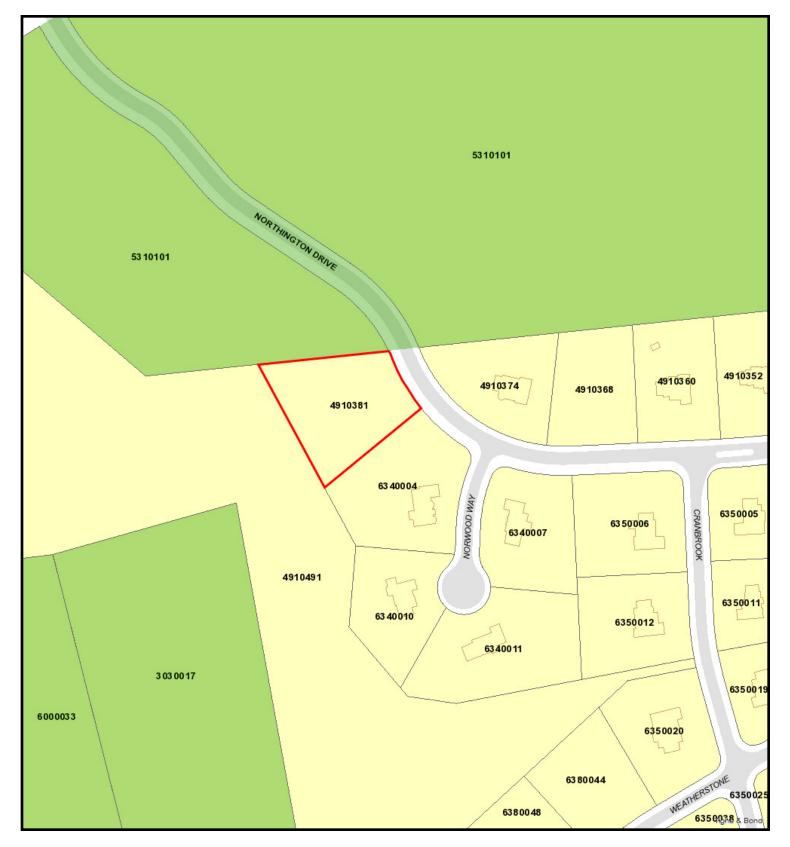

|       | Address(es) of Propert | ies      |                                |                                         |
|-------|------------------------|----------|--------------------------------|-----------------------------------------|
| Map # | Street                 | Parcel # | Name(s) of<br>Owner(s)         | Mailing Address(es)<br>of Owner(s)      |
| 5     | 101 Windsor Court      | 5310101  | Avon, Town of                  | 60 West Main Street<br>Avon, CT 06001   |
| 11    | 491 Northington Drive  | 4910491  | Avon, Town of                  | 60 West Main Street<br>Avon, CT 06001   |
| 11    | 4 Norwood Way          | 6340004  | Patel Hasmukh L<br>& Roshani H | 4 Norwood Way<br>Avon, CT 06001         |
| 11    | 374 Northington Drive  | 4910374  | GE Yingying and                | 374 Northington Drive<br>Avon, CT 06001 |

## **Existing Conditions**

The subject trapezoidal-shaped  $1.21 \pm$  acre site, measuring about 210' wide with a 247' depth, is located on the west side of Northington Drive. The surrounding properties are developed with single family dwellings to the east with woods to the south and west. Woodland is also found across Northington Drive to the north. The adjacent land to the southeast is designated

8 Knight Street, Suite 203, Norwalk, Connecticut 06851 Tel. (203) 855-7879 Fax. (203) 855-7836

as open space. The woodland to the north of the property is owned by the Town of Avon. An existing foot trail extends from the Town of Avon land, across the southwestern corner of the site, and into the open space.