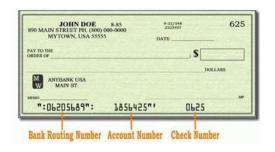

uthority is to remain in full force and effect until the Town of Avon has received in such time and in such manner as to afford the Town of Avon and the DEPOSITOR' |          |
| NAME                                                                                                                                                                      |          |
| E-MAIL                                                                                                                                                                    |          |
| SIGNED                                                                                                                                                                    | Date     |

\*If you have a check, please attach it and write void across it.