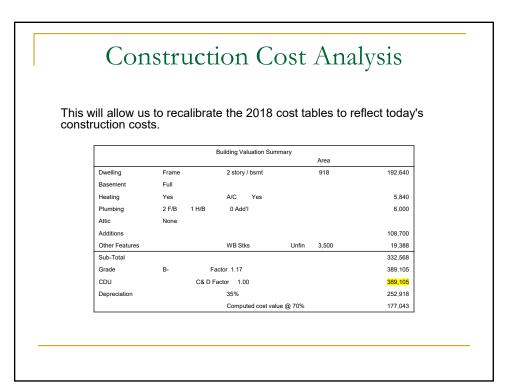

## 22/23-76 Revaluation

Harry DerAsadourian, Town Assessor, provided a presentation (which is attached and made part of these minutes). In response to a question from Chairman Polhamus, Mr. DerAsadourian responded that tax exempt properties include schools, churches, cemeteries, and State and Town owned properties. Mr. DerAsadourian noted that the assessment sales ratio for a completed year runs from October 1<sup>st</sup> through September 30<sup>th</sup>. In response to a question from Ms. Ausiello, Mr. DerAsadourian responded that we use a residual approach in determining the value of what land would be worth today by doing a construction cost study, applying depreciation, then subtracting

it from the sale. He noted that the objective with the assessments is to be slightly below 70% equity and the mill rate is not discussed. In response to a question from Chairman Polhamus, Mr. DerAsadourian responded that an explanation regarding the mill rate not being used is provided in the Assessor's annual report. In response to a question from Chairman Polhamus, Mr. DerAsadourian responded that 41 properties went before the Board of Assessment Appeals in 2018; there were approximately 175 informal hearings and approximately 6 properties went to court. In response to a question from Chairman Polhamus, Mr. DerAsadourian responded that 5-year period between a revaluation is done as needed due to new construction/additions, etc. He noted that pools and sheds automatically receive a 50% depreciation. The Town Manager noted that a negative revaluation result will result in a mill rate increase to make up for the loss in value along with the additional increase in the mill rate to make up for the solve. The Town Manager added that one way to keep ahead of it is to watch the sales to assessment ratio reports. Council thanked Mr. DerAsadourian for his presentation.