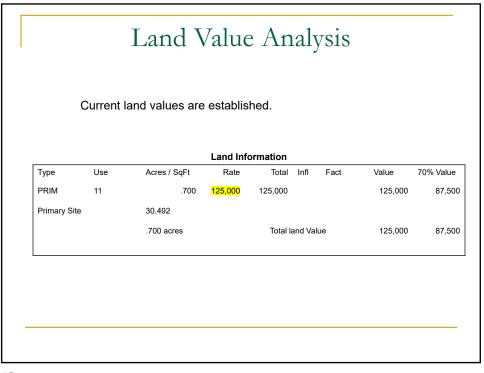

## 22/23-76 Revaluation

Harry DerAsadourian, Town Assessor, provided a presentation (which is attached and made part of these minutes). In response to a question from Chairman Polhamus, Mr. DerAsadourian responded that tax exempt properties include schools, churches, cemeteries, and State and Town owned properties. Mr. DerAsadourian noted that the assessment sales ratio for a completed year runs from October 1<sup>st</sup> through September 30<sup>th</sup>. In response to a question from Ms. Ausiello, Mr. DerAsadourian responded that we use a residual approach in determining the value of what land would be worth today by doing a construction cost study, applying depreciation, then subtracting

it from the sale. He noted that the objective with the assessments is to be slightly below 70% equity and the mill rate is not discussed. In response to a question from Chairman Polhamus, Mr. DerAsadourian responded that an explanation regarding the mill rate not being used is provided in the Assessor's annual report. In response to a question from Chairman Polhamus, Mr. DerAsadourian responded that 41 properties went before the Board of Assessment Appeals in 2018; there were approximately 175 informal hearings and approximately 6 properties went to court. In response to a question from Chairman Polhamus, Mr. DerAsadourian responded that 5-year period between a revaluation is done as needed due to new construction/additions, etc. He noted that pools and sheds automatically receive a 50% depreciation. The Town Manager noted that a negative revaluation result will result in a mill rate increase to make up for the loss in value along with the additional increase in the mill rate to make up for the solve. The Town Manager added that one way to keep ahead of it is to watch the sales to assessment ratio reports. Council thanked Mr. DerAsadourian for his presentation.