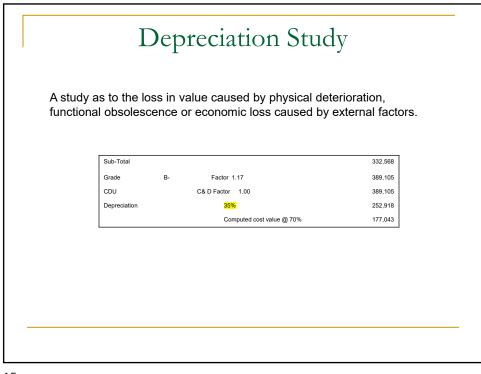

## 22/23-76 Revaluation

Harry DerAsadourian, Town Assessor, provided a presentation (which is attached and made part of these minutes). In response to a question from Chairman Polhamus, Mr. DerAsadourian responded that tax exempt properties include schools, churches, cemeteries, and State and Town owned properties. Mr. DerAsadourian noted that the assessment sales ratio for a completed year runs from October 1<sup>st</sup> through September 30<sup>th</sup>. In response to a question from Ms. Ausiello, Mr. DerAsadourian responded that we use a residual approach in determining the value of what land would be worth today by doing a construction cost study, applying depreciation, then subtracting

it from the sale. He noted that the objective with the assessments is to be slightly below 70% equity and the mill rate is not discussed. In response to a question from Chairman Polhamus, Mr. DerAsadourian responded that an explanation regarding the mill rate not being used is provided in the Assessor's annual report. In response to a question from Chairman Polhamus, Mr. DerAsadourian responded that 41 properties went before the Board of Assessment Appeals in 2018; there were approximately 175 informal hearings and approximately 6 properties went to court. In response to a question from Chairman Polhamus, Mr. DerAsadourian responded that 5-year period between a revaluation is done as needed due to new construction/additions, etc. He noted that pools and sheds automatically receive a 50% depreciation. The Town Manager noted that a negative revaluation result will result in a mill rate increase to make up for the loss in value along with the additional increase in the mill rate to make up for the solve. The Town Manager added that one way to keep ahead of it is to watch the sales to assessment ratio reports. Council thanked Mr. DerAsadourian for his presentation.