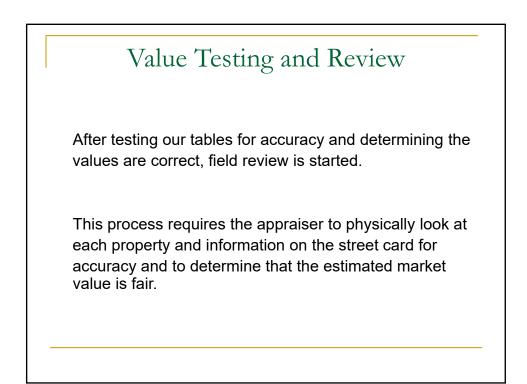

## 22/23-76 Revaluation

Harry DerAsadourian, Town Assessor, provided a presentation (which is attached and made part of these minutes). In response to a question from Chairman Polhamus, Mr. DerAsadourian responded that tax exempt properties include schools, churches, cemeteries, and State and Town owned properties. Mr. DerAsadourian noted that the assessment sales ratio for a completed year runs from October 1<sup>st</sup> through September 30<sup>th</sup>. In response to a question from Ms. Ausiello, Mr. DerAsadourian responded that we use a residual approach in determining the value of what land would be worth today by doing a construction cost study, applying depreciation, then subtracting

it from the sale. He noted that the objective with the assessments is to be slightly below 70% equity and the mill rate is not discussed. In response to a question from Chairman Polhamus, Mr. DerAsadourian responded that an explanation regarding the mill rate not being used is provided in the Assessor's annual report. In response to a question from Chairman Polhamus, Mr. DerAsadourian responded that 41 properties went before the Board of Assessment Appeals in 2018; there were approximately 175 informal hearings and approximately 6 properties went to court. In response to a question from Chairman Polhamus, Mr. DerAsadourian responded that 5-year period between a revaluation is done as needed due to new construction/additions, etc. He noted that pools and sheds automatically receive a 50% depreciation. The Town Manager noted that a negative revaluation result will result in a mill rate increase to make up for the loss in value along with the additional increase in the mill rate to make up for the solve. The Town Manager added that one way to keep ahead of it is to watch the sales to assessment ratio reports. Council thanked Mr. DerAsadourian for his presentation.