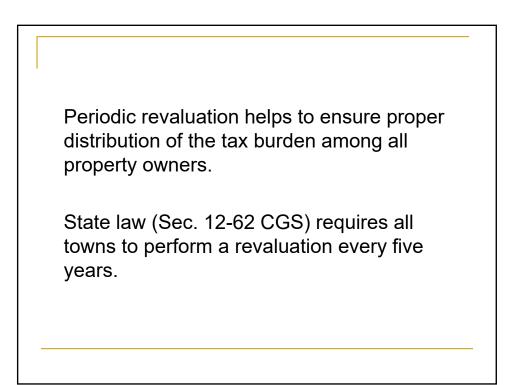

## 22/23-76 Revaluation

Harry DerAsadourian, Town Assessor, provided a presentation (which is attached and made part of these minutes). In response to a question from Chairman Polhamus, Mr. DerAsadourian responded that tax exempt properties include schools, churches, cemeteries, and State and Town owned properties. Mr. DerAsadourian noted that the assessment sales ratio for a completed year runs from October 1<sup>st</sup> through September 30<sup>th</sup>. In response to a question from Ms. Ausiello, Mr. DerAsadourian responded that we use a residual approach in determining the value of what land would be worth today by doing a construction cost study, applying depreciation, then subtracting

it from the sale. He noted that the objective with the assessments is to be slightly below 70% equity and the mill rate is not discussed. In response to a question from Chairman Polhamus, Mr. DerAsadourian responded that an explanation regarding the mill rate not being used is provided in the Assessor's annual report. In response to a question from Chairman Polhamus, Mr. DerAsadourian responded that 41 properties went before the Board of Assessment Appeals in 2018; there were approximately 175 informal hearings and approximately 6 properties went to court. In response to a question from Chairman Polhamus, Mr. DerAsadourian responded that 5-year period between a revaluation is done as needed due to new construction/additions, etc. He noted that pools and sheds automatically receive a 50% depreciation. The Town Manager noted that a negative revaluation result will result in a mill rate increase to make up for the loss in value along with the additional increase in the mill rate to make up for the solve. The Town Manager added that one way to keep ahead of it is to watch the sales to assessment ratio reports. Council thanked Mr. DerAsadourian for his presentation.