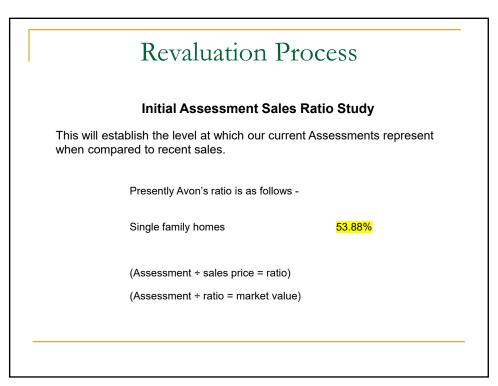

## 22/23-76 Revaluation

Harry DerAsadourian, Town Assessor, provided a presentation (which is attached and made part of these minutes). In response to a question from Chairman Polhamus, Mr. DerAsadourian responded that tax exempt properties include schools, churches, cemeteries, and State and Town owned properties. Mr. DerAsadourian noted that the assessment sales ratio for a completed year runs from October 1<sup>st</sup> through September 30<sup>th</sup>. In response to a question from Ms. Ausiello, Mr. DerAsadourian responded that we use a residual approach in determining the value of what land would be worth today by doing a construction cost study, applying depreciation, then subtracting

it from the sale. He noted that the objective with the assessments is to be slightly below 70% equity and the mill rate is not discussed. In response to a question from Chairman Polhamus, Mr. DerAsadourian responded that an explanation regarding the mill rate not being used is provided in the Assessor's annual report. In response to a question from Chairman Polhamus, Mr. DerAsadourian responded that 41 properties went before the Board of Assessment Appeals in 2018; there were approximately 175 informal hearings and approximately 6 properties went to court. In response to a question from Chairman Polhamus, Mr. DerAsadourian responded that 5-year period between a revaluation is done as needed due to new construction/additions, etc. He noted that pools and sheds automatically receive a 50% depreciation. The Town Manager noted that a negative revaluation result will result in a mill rate increase to make up for the loss in value along with the additional increase in the mill rate to make up for the solve. The Town Manager added that one way to keep ahead of it is to watch the sales to assessment ratio reports. Council thanked Mr. DerAsadourian for his presentation.

|                         | Annua       | I Report St                        | atistics | for – Avo | on |             |                       |
|-------------------------|-------------|------------------------------------|----------|-----------|----|-------------|-----------------------|
| List Year: 2021         |             | Intergovernment<br>450 Capital Ave |          | Division  |    |             |                       |
|                         | Non –Usable | Useable                            | Asse     | ssment    |    | Sales       | Median                |
| Residential             | 34          | 420                                | \$ 112   | 2,283,210 | \$ | 207,197,739 | 53.88                 |
| Comm/Industrial/Utility | 4           | 6                                  | 15       | 5,965,921 |    | 26,922,000  | 64.96                 |
| Vacant Land             | 2           | 5                                  |          | 370,480   |    | 718,150     | 49.60                 |
| Apartments              | 0           | 0                                  |          | 0         |    | 0           | 0.00                  |
| Total                   | 40          | 431                                | \$ 128   | 3,619,611 | \$ | 234,837,889 | 53.91                 |
|                         |             | Distributiv                        | e Statis | tics      |    |             |                       |
|                         | Mean        | Agg Mean                           | С        | OD        |    | COV         | Regressivity<br>Index |
| Residential             | 54.66       | 54.19                              | 12       | 2.13      |    | 16.17       | 1.01                  |
| Comm/Industrial/Utility | 66.47       | 59.30                              | 18       | 3.72      |    | 22.78       | 1.12                  |
| Vacant Land             | 60.97       | 51.59                              | 26       | 6.71      |    | 33.74       | 1.18                  |
| Apartments              | 0.00        | 100.00                             | 0        | .00       |    | 0.00        | 0.00                  |
| Total                   | 54.90       | 54.77                              | 12       | 2.52      |    | 16.79       | 1.00                  |